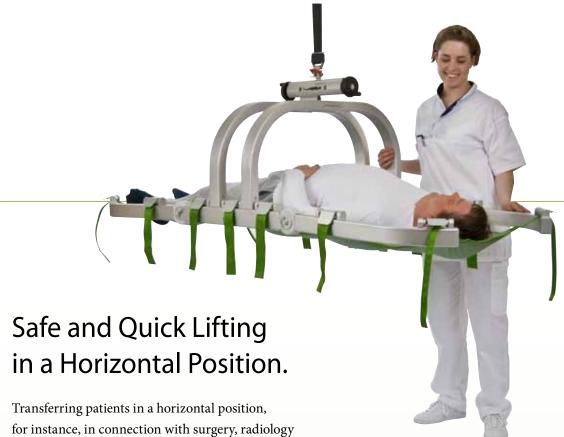

Transferring patients in a horizontal position, for instance, in connection with surgery, radiology or intensive care, is often a challenge. It should be quick, simple and ergonomic for caregivers and comfortable and safe for the patient.

LikoStretch 1900. meets all of these requirements. The stretcher is connected to a patient lift and the patient can therefore be transferred in a horizontal position, e.g., between bed and gurney, without strenuous, manual lifting for the caregivers. Also, patient care, such as hygiene and sheet changing, is facilitated if the patient can be lifted with a stretcher rather than manually.

Furthermore, the open design allows for other equipment, such as tubes for respiratory aid, to be connected during the entire transfer operation.