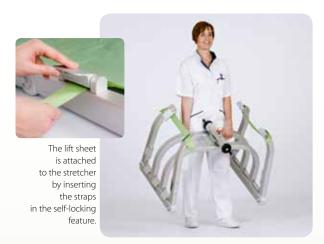

## **Important Features**

- Can be folded for smart storage
- Stretch leveller for optimal balancing
- Flat underlying lifting surface
- Simple strap lock system
- Full or 2-piece lift sheet as accessory

### Stretch Leveller

With the included Liko... Stretch Leveller... you can easily adjust the lifting so that the patient lies either horizontally or slightly higher at the head end.

The fact that LikoStretch 1900 weighs only 19 kg (42 lbs) makes it easy to handle for one person. It can also be folded for convenient storage.