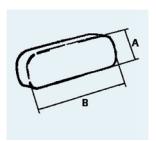

## Head support no.1

Narrow head support with deep sides. Well suited for small users that need support sideways. Available in white\*, grey and black PU

Size Measurements A:10 x B:12 x C:12 cm one

## Head support no.2

Wider head support with deep sides. Well suited for users that need lateral support. Available in white\*, grey and black PU

Measurements A:10 x B:16 x C:11 cm one

## Head support no.3

Narrow head support with big sloping sides. Well suited for users with poor head control. Available in white\*, grey and black PU

Measurements A:10½ x B:13 x C:15 x D:8 cm one

## Head support no.4

Wide head support with small sides for users with better head control. Especially used for neck support. Available in white\*, grey & black PU

Measurements A:10 x B:15 x C:7 cm one