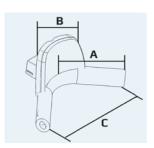

S

Μ

Headband

Available for the anatomic headrest

one size

Adjustable head support

Available with or without speakers

Size Measurements

A: 12 x B: 15 x C: max. 24 cm

Adjustable head supports with four or two laterals

one A: 12 x B: max. 24 x C: max. 20 cm

Size Measurements

Turtle bar system, short

Available in both steel and stainless

Measurements