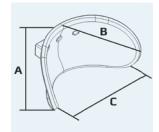

Position the head correctly

Measurements A:13 x B:12 x C:17 cm

Anatomic head support

Measurements

A:141/2 x B:14 x C:24 cm

A:151/2 x B:14 x C:26 cm A:17 x B:14 x C:32 cm

Available in three sizes

Size