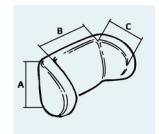

## Head support no.4

Wide head support with small sides for users with better head control. Especially used for neck support. Available in white\*, grey & black PU

Measurements A:10 x B:15 x C:7 cm one