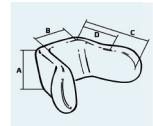

## Head support no.3

Narrow head support with big sloping sides. Well suited for users with poor head control. Available in white\*, grey and black PU

Measurements A:10½ x B:13 x C:15 x D:8 cm one