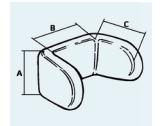

## Head support no.2

Wider head support with deep sides. Well suited for users that need lateral support. Available in white\*, grey and black PU

Measurements A:10 x B:16 x C:11 cm one