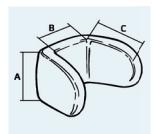

## Head support no.3

Narrow head support with big sloping sides. Well suited for users with poor head control. Available in white\*, grey and black PU

Measurements A:10½ x B:13 x C:15 x D:8 cm one