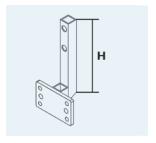

**Swan neck, vertical**Available in both steel and stainless steel

Measurements

H: 19 cm H: 34 cm

Straight bar system, stainless

Available in stainless steel

Measurements H: 23 cm

H: 37 cm

**I-to-I bracket** Available in steel

Measurements

H: 12 cm