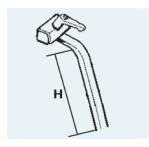

**Swan neck, vertical**Available in both steel and stainless steel

Measurements

H: 19 cm H: 34 cm

Straight bar system, stainless

Available in stainless steel

Measurements H: 23 cm

H: 37 cm

**I-to-I bracket** Available in steel