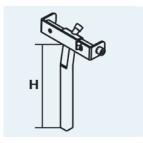

**Swan neck, vertical**Available in both steel and stainless steel

Measurements

H: 19 cm H: 34 cm

Straight bar system, stainless

Available in stainless steel

Measurements H: 23 cm

H: 37 cm

**I-to-I bracket** Available in steel