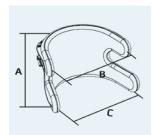

Position the head correctly

Measurements A:13 x B:12 x C:17 cm

Anatomic head support

Measurements

A:141/2 x B:14 x C:24 cm

A:151/2 x B:14 x C:26 cm A:17 x B:14 x C:32 cm

Available in three sizes

Size