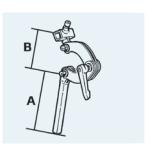

A: 12 x B: 15 x C: max. 24 cm

Adjustable head supports with four or two laterals

one A: 12 x B: max. 24 x C: max. 20 cm

Size Measurements

Turtle bar system, short

Available in both steel and stainless

Measurements

A: 13 cm B: 10-22 cm

Turtle bar system, long Available in steel and stainless steel

Measurements

A: 26 cm B: 10 - 22 cm

**Swan neck, horizontal**Available in both steel and stainless steel

L: 10 cm L: 20 cm