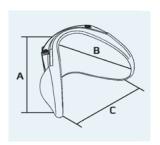

## Head support no.1

Narrow head support with deep sides. Well suited for small users that need support sideways. Available in white\*, grey and black PU

Size Measurements A:10 x B:12 x C:12 cm one

## Head support no.2

Wider head support with deep sides. Well suited for users that need lateral support. Available in white\*, grey and black PU

Measurements A:10 x B:16 x C:11 cm one

## Head support no.3

Narrow head support with big sloping sides. Well suited for users with poor head control. Available in white\*, grey and black PU

Measurements A:10½ x B:13 x C:15 x D:8 cm one

## Head support no.4

Wide head support with small sides for users with better head control. Especially used for neck support. Available in white\*, grey & black PU

Measurements A:10 x B:15 x C:7 cm one