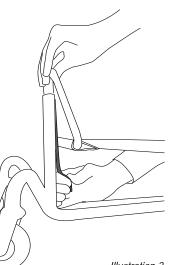

## Adjustment

The height of the sling support is adjusted on each side with the spring mountings placed on the stanchions. *It is recommended to always set the height equally on each side.* The height is adjusted by drawing out the spring mounting and setting the carry brace to the desired height. (see illustration 2)

#### Illustration 2