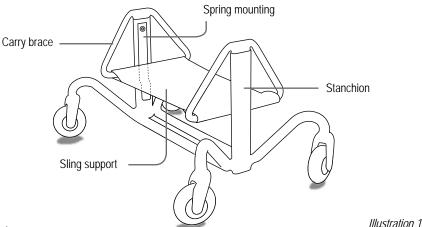

#### Introduction

The users manual contains information about how Meyland *Discover* is adjusted, how it is maintained, safety precautions and technical data.

Meyland *Discover* is intended as a crawling aid for small children and is only suited for indoor use.

In illustration 1 the different parts of the crawling aid is designated.

### Getting ready for use

Meyland *Discover* is supplied fully assembled and must therefore simply be adjusted to fit the child before use.

## Adjustment

The height of the sling support is adjusted on each side with the spring mountings placed on the stanchions. *It is recommended to always set the height equally on each side.* The height is adjusted by drawing out the spring mounting and setting the carry brace to the desired height. (see illustration