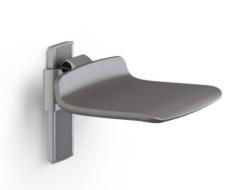

#### Shower seats

450 - manual

450 - horisontal/vertical

310 - manual

www.pressalitcareplus.com