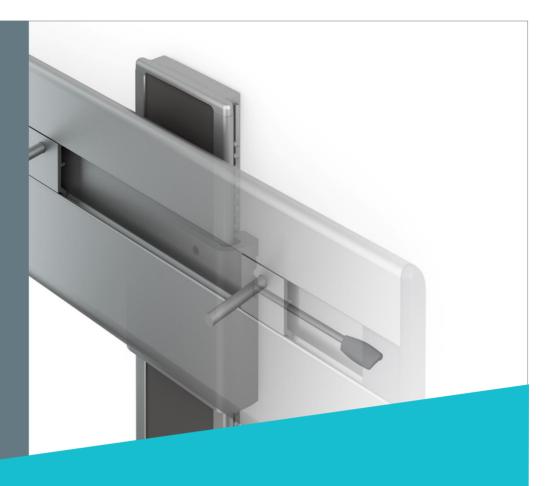

#### Special colours

- Wash basin bracket
- electrical and gas

Easy height adjustment

Wash basin bracketmanual

Occasional adjustment