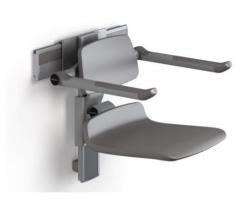

#### Shower seats

450 - manual

450 - horisontal/vertical

310 - manual

www.pressalitcareplus.com