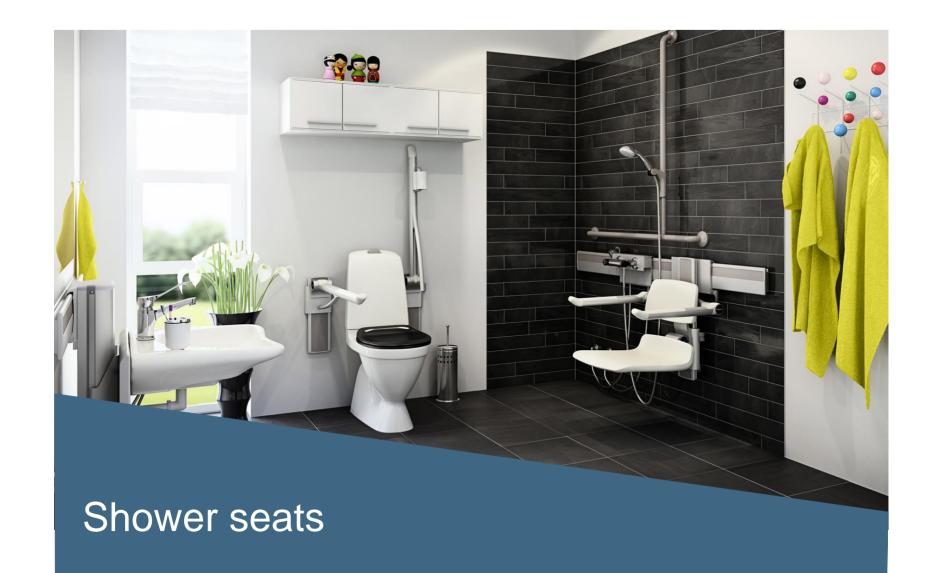

#### Shower seats

450 - manual

450 - horisontal/vertical

310 - manual

www.pressalitcareplus.com