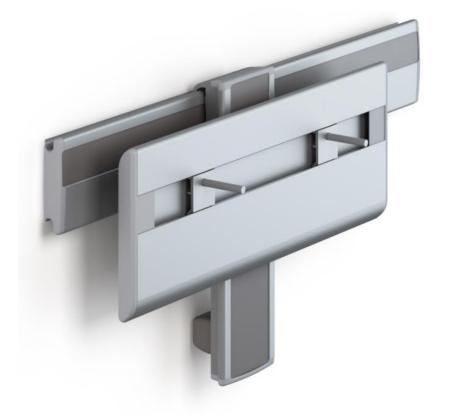

What is new...?





#### Standard colours







#### Special colours







































- Wash basin bracket
- electrical and gas



Easy height adjustment

Wash basin bracketmanual



Occasional adjustment







### Wall tracks







#### Wall tracks - assortment









#### Wash basin brackets







#### Wash basin brackets - assortment









#### Wash brasin bracket - assortment







#### Wash basin bracket - assortment





# Support arms



## Support arms - assortment



### Support arms - assortment



Horizontal adjustable

# Support arms - assortment



## Support arms - assortment









#### Shower seats













450 - manual















450 - horisontal/vertical



310 - manual



www.pressalitcareplus.com