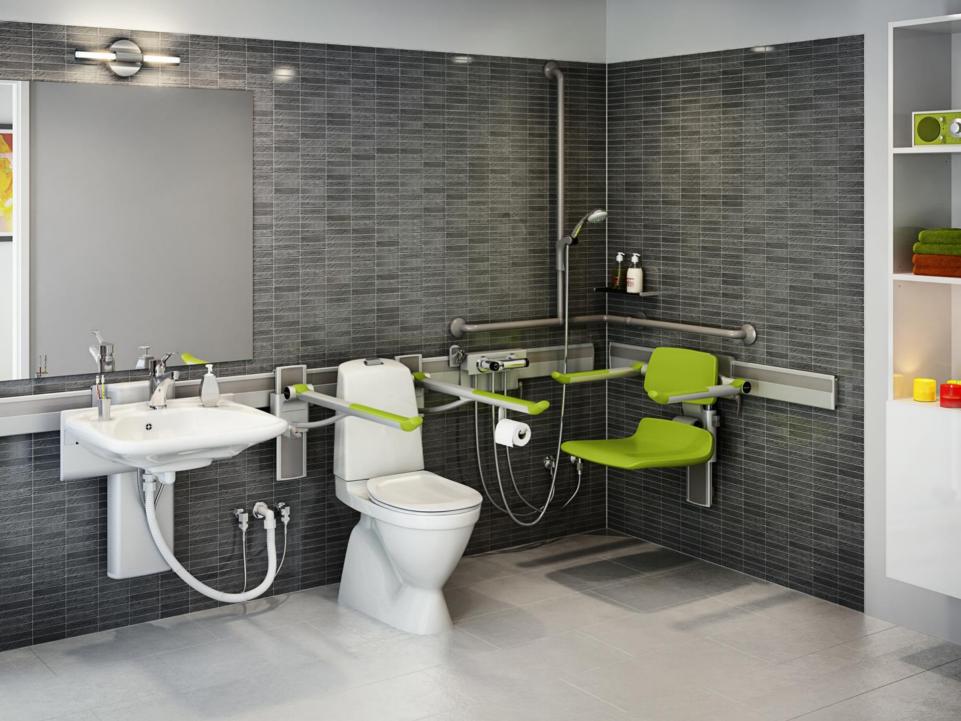

#### Wash basin brackets

# Support arms

#### Shower seats

450 - manual

450 - horisontal/vertical

310 - manual

www.pressalitcareplus.com