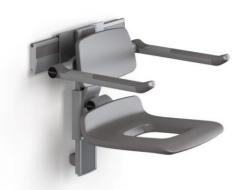

#### Shower seats

450 - manual

450 - horisontal/vertical

310 - manual

www.pressalitcareplus.com