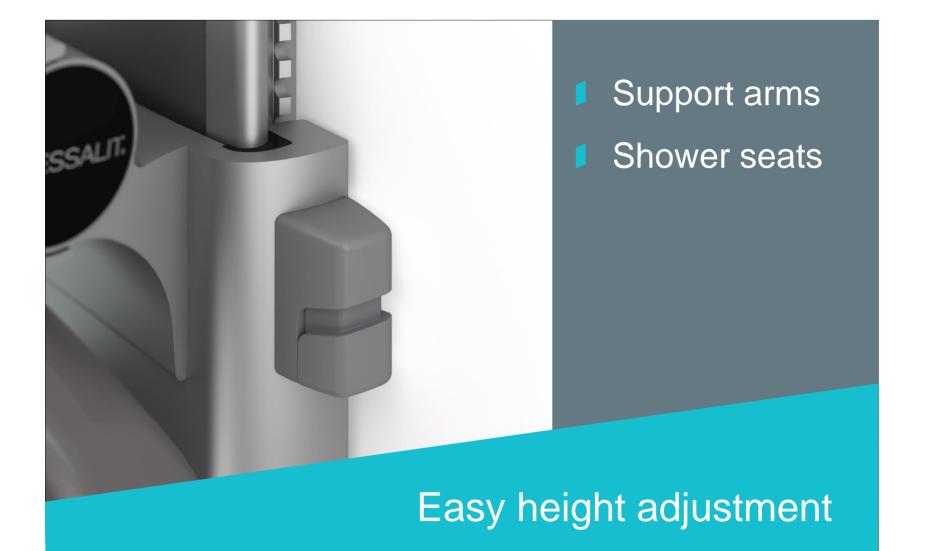

#### Special colours

- Wash basin bracket
- electrical and gas

Easy height adjustment

Wash basin bracketmanual

Occasional adjustment

# Support arms

#### Shower seats

450 - manual

450 - horisontal/vertical

310 - manual

www.pressalitcareplus.com