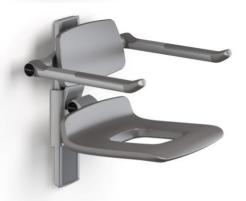

#### Shower seats

450 - manual

450 - horisontal/vertical

310 - manual

www.pressalitcareplus.com