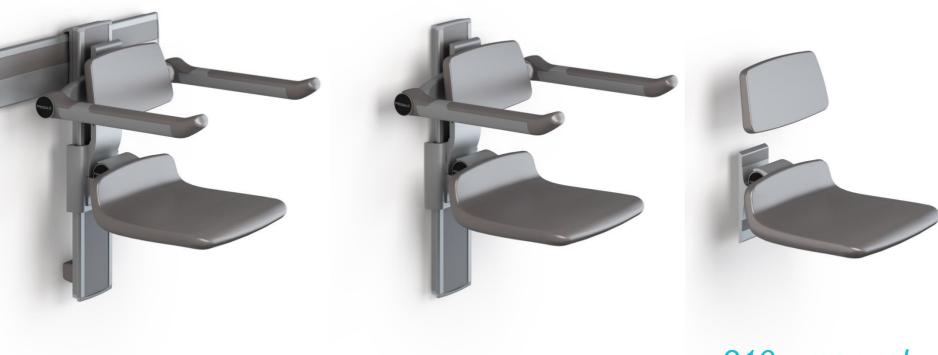

#### Shower seats

450 - manual

450 - horisontal/vertical

310 - manual

www.pressalitcareplus.com