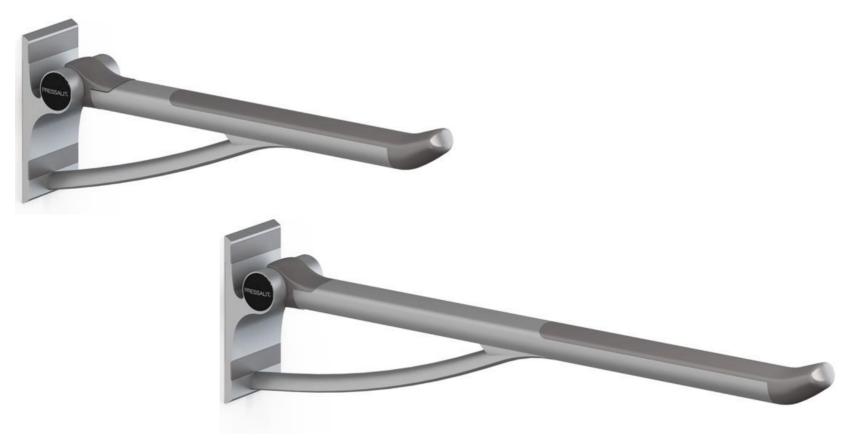

What is new...?





#### Standard colours







#### Special colours







































- Wash basin bracket
- electrical and gas



Easy height adjustment

Wash basin bracketmanual



Occasional adjustment







### Wall tracks







#### Wall tracks - assortment









#### Wash basin brackets







#### Wash basin brackets - assortment









#### Wash brasin bracket - assortment







#### Wash basin bracket - assortment





# Support arms



## Support arms - assortment



### Support arms - assortment



Horizontal adjustable

# Support arms - assortment



## Support arms - assortment









#### Shower seats













450 - manual















450 - horisontal/vertical



310 - manual



www.pressalitcareplus.com