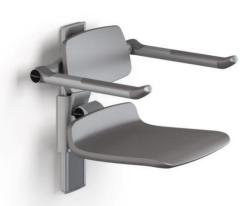

#### Shower seats

450 - manual

450 - horisontal/vertical

310 - manual

www.pressalitcareplus.com