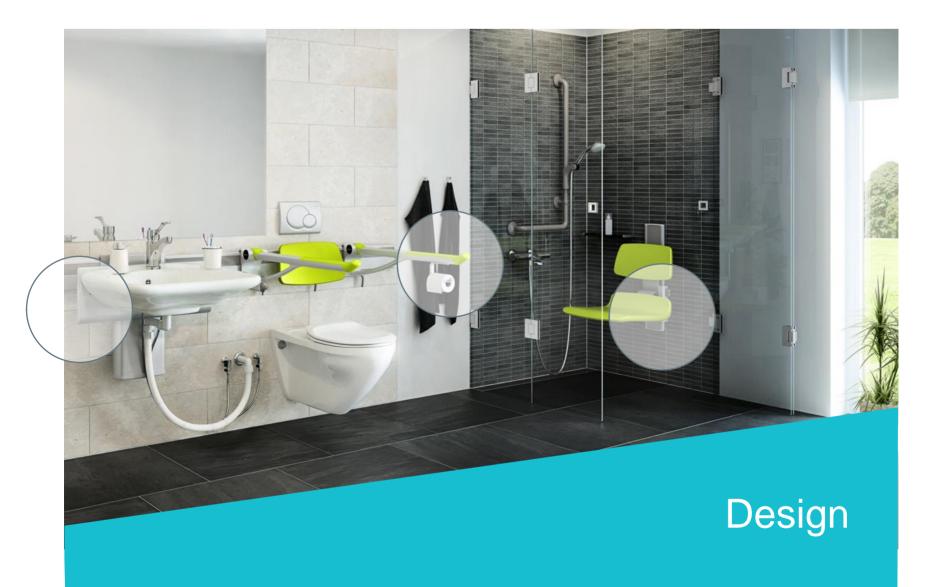

What is new...?





#### Standard colours







#### Special colours







































- Wash basin bracket
- electrical and gas



Easy height adjustment

Wash basin bracketmanual



Occasional adjustment







### Wall tracks







#### Wall tracks - assortment









#### Wash basin brackets







#### Wash basin brackets - assortment









#### Wash brasin bracket - assortment







#### Wash basin bracket - assortment





# Support arms



## Support arms - assortment



### Support arms - assortment



Horizontal adjustable

# Support arms - assortment



## Support arms - assortment









#### Shower seats













450 - manual















450 - horisontal/vertical



310 - manual



www.pressalitcareplus.com