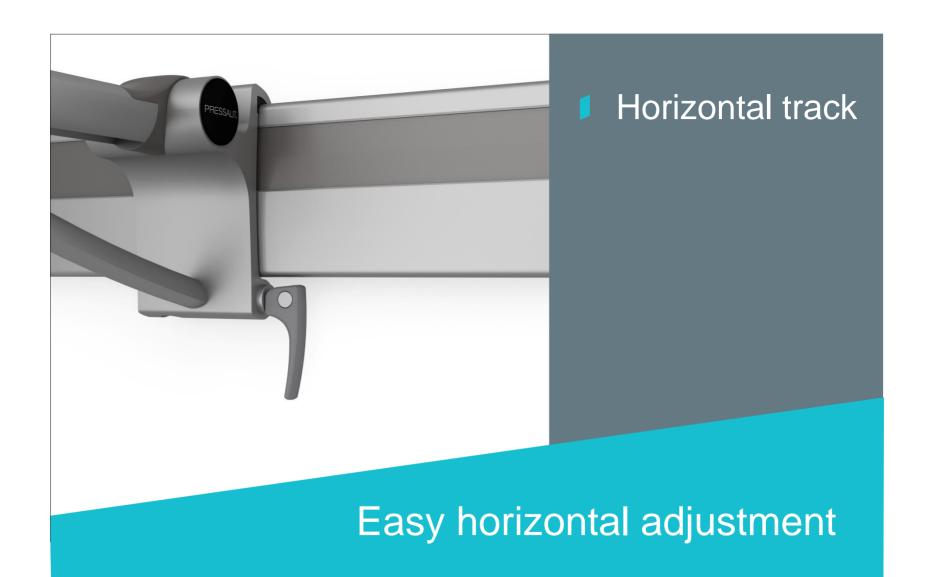

What is new...?





#### Standard colours







#### Special colours







































- Wash basin bracket
- electrical and gas



Easy height adjustment

Wash basin bracketmanual



Occasional adjustment







### Wall tracks







#### Wall tracks - assortment









#### Wash basin brackets







#### Wash basin brackets - assortment









#### Wash brasin bracket - assortment







#### Wash basin bracket - assortment





# Support arms



## Support arms - assortment



### Support arms - assortment



Horizontal adjustable

# Support arms - assortment



## Support arms - assortment









#### Shower seats













450 - manual















450 - horisontal/vertical



310 - manual



www.pressalitcareplus.com