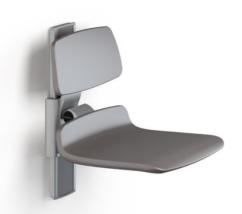

#### Shower seats

450 - manual

450 - horisontal/vertical

310 - manual

www.pressalitcareplus.com