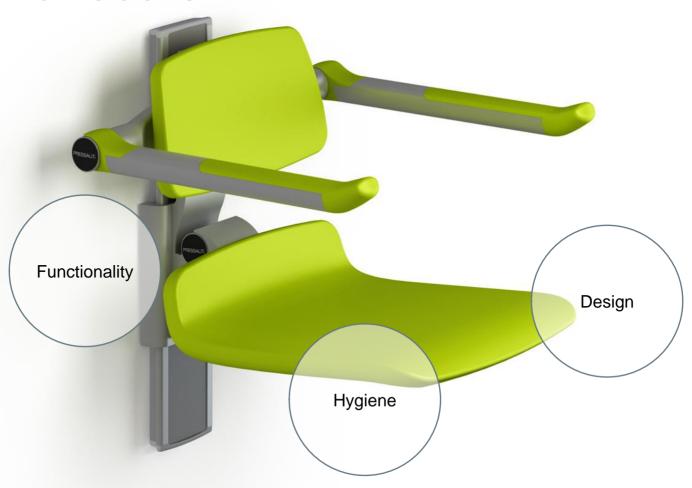

#### Shower seats

450 - manual

450 - horisontal/vertical

310 - manual

www.pressalitcareplus.com