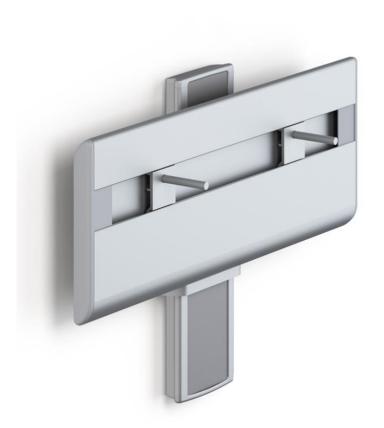

What is new...?





#### Standard colours







#### Special colours







































- Wash basin bracket
- electrical and gas



Easy height adjustment

Wash basin bracketmanual



Occasional adjustment







### Wall tracks







#### Wall tracks - assortment









#### Wash basin brackets







#### Wash basin brackets - assortment









#### Wash brasin bracket - assortment







#### Wash basin bracket - assortment





# Support arms



## Support arms - assortment



### Support arms - assortment



Horizontal adjustable

# Support arms - assortment



## Support arms - assortment









#### Shower seats













450 - manual















450 - horisontal/vertical



310 - manual



www.pressalitcareplus.com