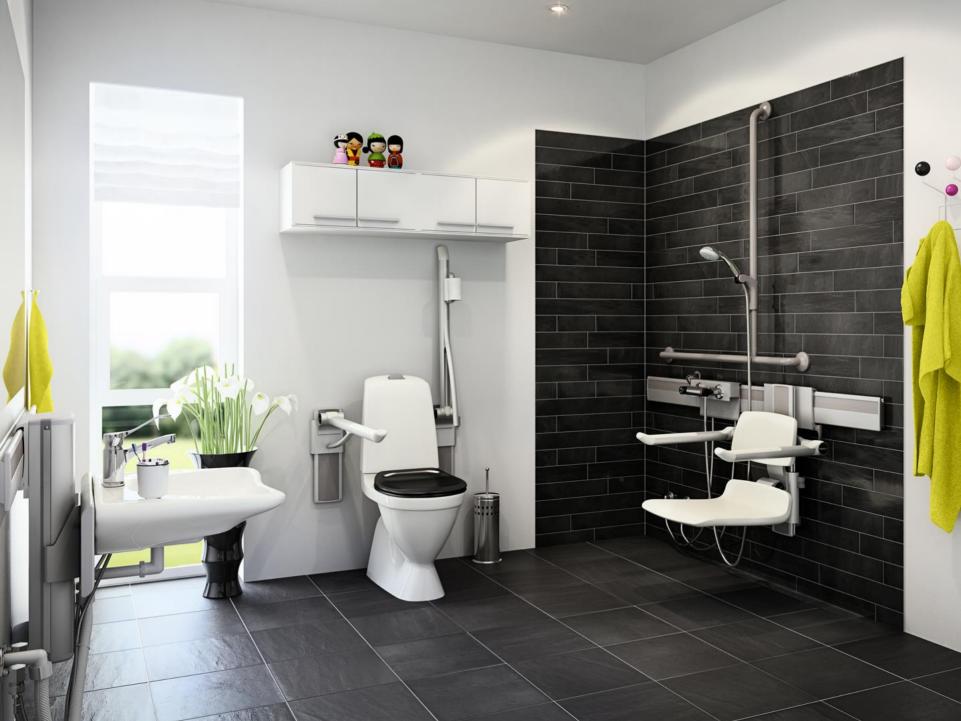

#### Wash basin brackets

# Support arms

#### Shower seats

450 - manual

450 - horisontal/vertical

310 - manual

www.pressalitcareplus.com