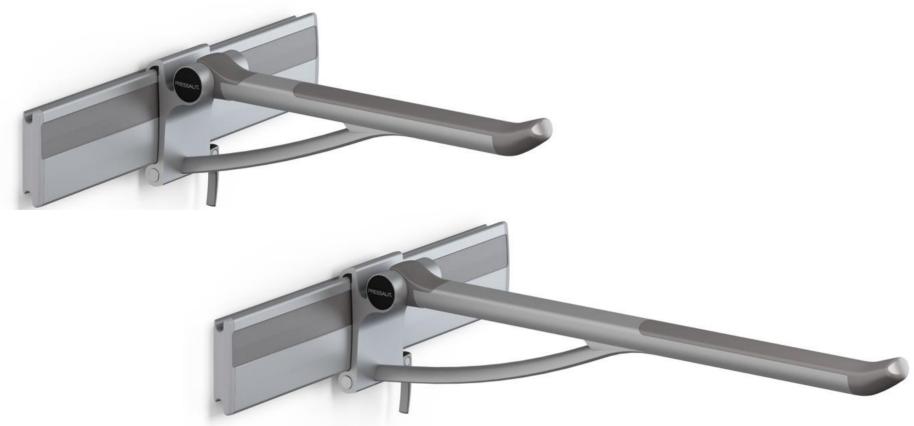

What is new...?





#### Standard colours







#### Special colours







































- Wash basin bracket
- electrical and gas



Easy height adjustment

Wash basin bracketmanual



Occasional adjustment







### Wall tracks







#### Wall tracks - assortment









#### Wash basin brackets







#### Wash basin brackets - assortment









#### Wash brasin bracket - assortment







#### Wash basin bracket - assortment





# Support arms



## Support arms - assortment



### Support arms - assortment



Horizontal adjustable

# Support arms - assortment



## Support arms - assortment









#### Shower seats













450 - manual















450 - horisontal/vertical



310 - manual



www.pressalitcareplus.com