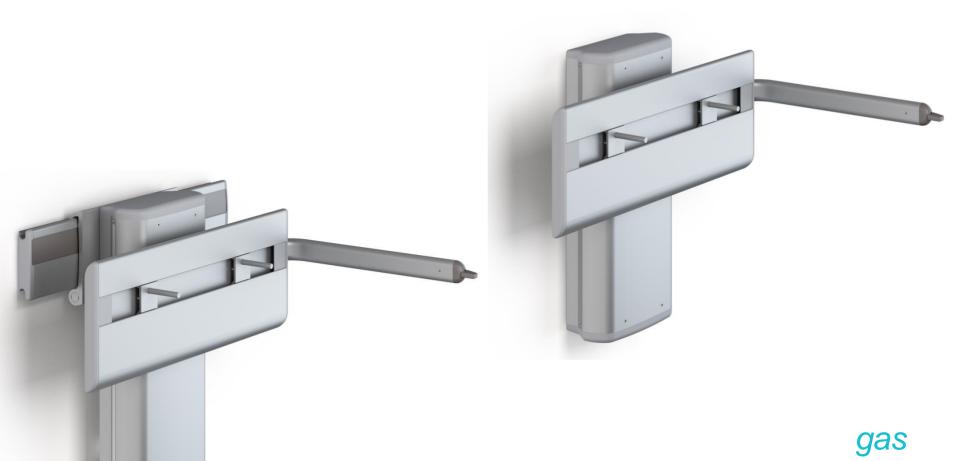

#### Special colours

- Wash basin bracket
- electrical and gas

Easy height adjustment

Wash basin bracketmanual

Occasional adjustment