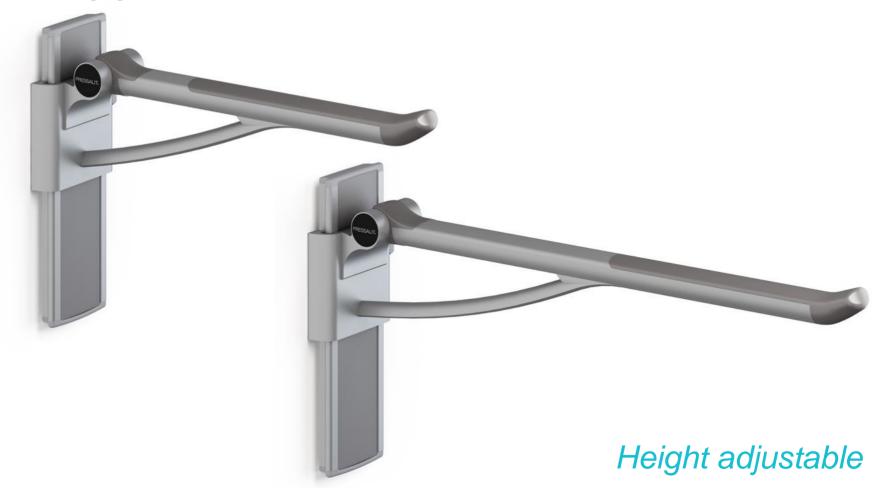

# Support arms

## Support arms - assortment

### Support arms - assortment

Horizontal adjustable