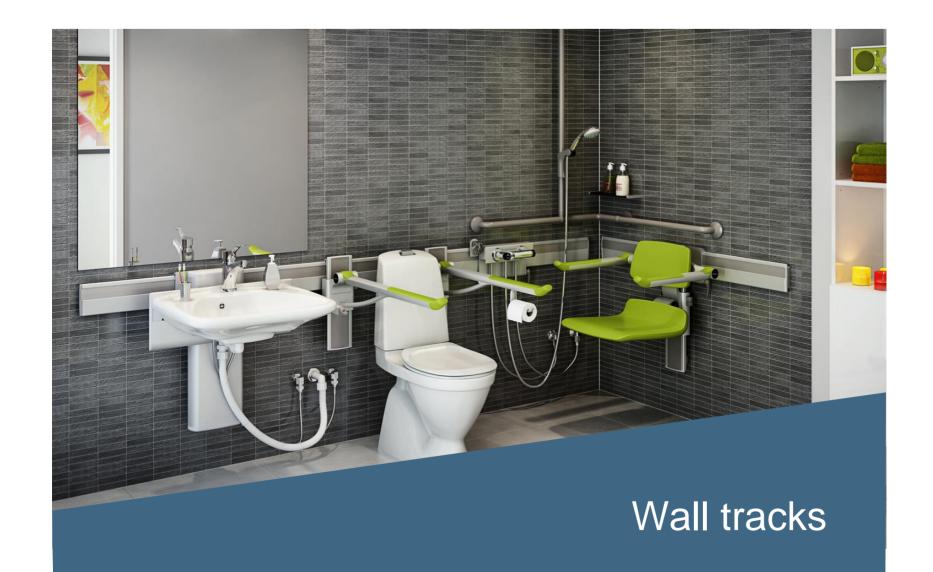

What is new...?





#### Standard colours







#### Special colours







































- Wash basin bracket
- electrical and gas



Easy height adjustment

Wash basin bracketmanual



Occasional adjustment







### Wall tracks







#### Wall tracks - assortment









#### Wash basin brackets







#### Wash basin brackets - assortment









#### Wash brasin bracket - assortment







#### Wash basin bracket - assortment





# Support arms



## Support arms - assortment



### Support arms - assortment



Horizontal adjustable

# Support arms - assortment



## Support arms - assortment









#### Shower seats













450 - manual















450 - horisontal/vertical



310 - manual



www.pressalitcareplus.com