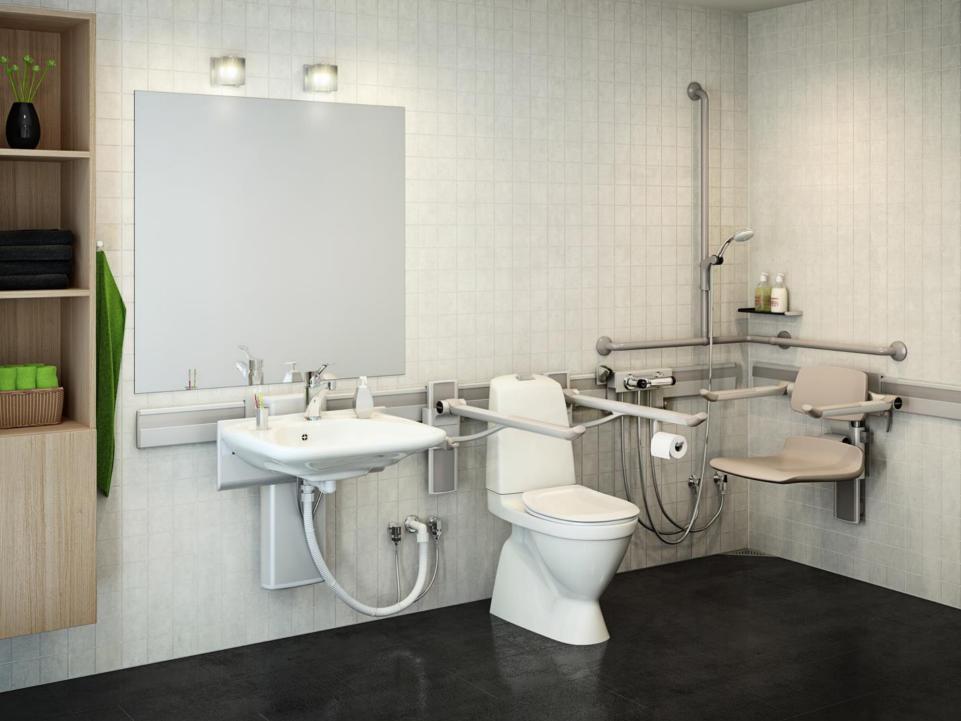

#### Wash basin brackets

# Support arms

#### Shower seats

450 - manual

450 - horisontal/vertical

310 - manual

www.pressalitcareplus.com