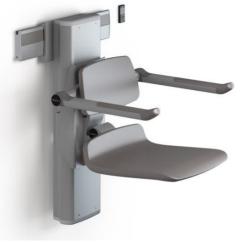

#### Shower seats

450 - manual

450 - horisontal/vertical

310 - manual

www.pressalitcareplus.com