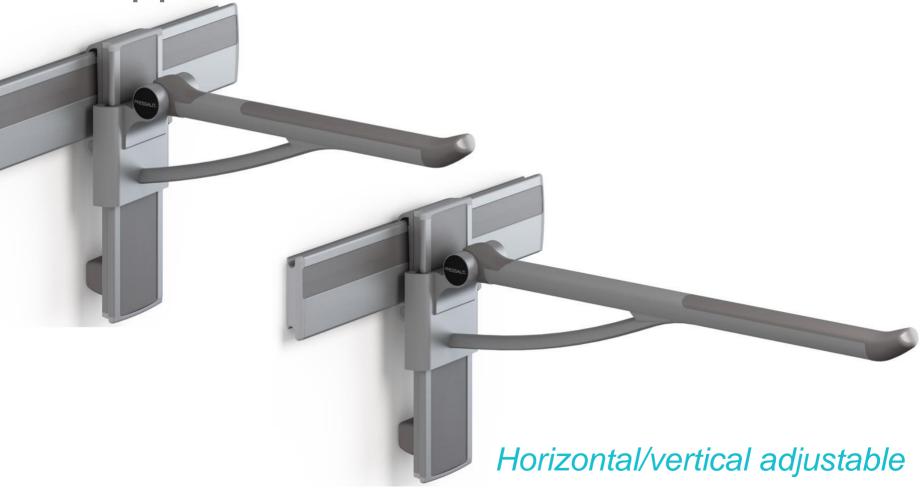

### Support arms - assortment

Horizontal adjustable

# Support arms - assortment

## Support arms - assortment