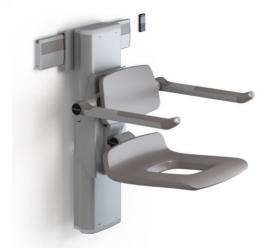

#### Shower seats

450 - manual

450 - horisontal/vertical

310 - manual

www.pressalitcareplus.com