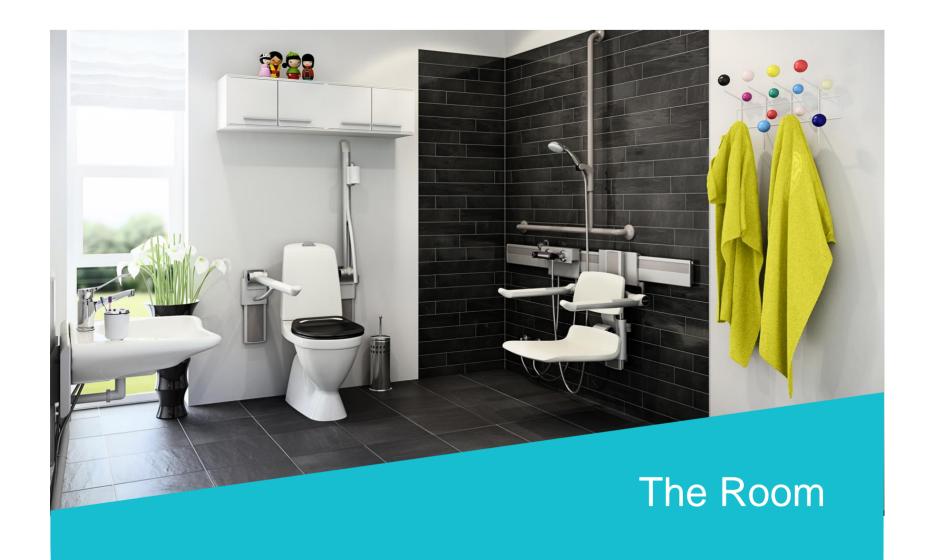

What is new...?





#### Standard colours







#### Special colours







































- Wash basin bracket
- electrical and gas



Easy height adjustment

Wash basin bracketmanual



Occasional adjustment







### Wall tracks







#### Wall tracks - assortment









#### Wash basin brackets







#### Wash basin brackets - assortment









#### Wash brasin bracket - assortment







#### Wash basin bracket - assortment





# Support arms



## Support arms - assortment



### Support arms - assortment



Horizontal adjustable

# Support arms - assortment



## Support arms - assortment









#### Shower seats













450 - manual















450 - horisontal/vertical



310 - manual



www.pressalitcareplus.com