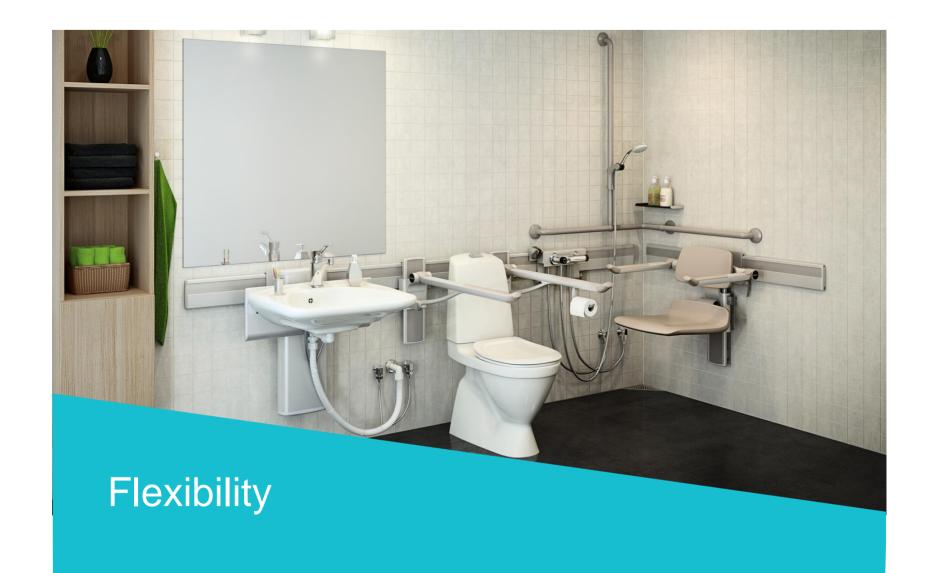

What is new...?





#### Standard colours







#### Special colours







































- Wash basin bracket
- electrical and gas



Easy height adjustment

Wash basin bracketmanual



Occasional adjustment







### Wall tracks







#### Wall tracks - assortment









#### Wash basin brackets







#### Wash basin brackets - assortment









#### Wash brasin bracket - assortment







#### Wash basin bracket - assortment





# Support arms



## Support arms - assortment



### Support arms - assortment



Horizontal adjustable

# Support arms - assortment



## Support arms - assortment









#### Shower seats













450 - manual















450 - horisontal/vertical



310 - manual



www.pressalitcareplus.com