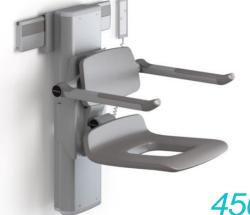

#### Shower seats

450 - manual

450 - horisontal/vertical

310 - manual

www.pressalitcareplus.com