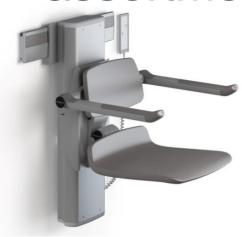

#### Shower seats

450 - manual

450 - horisontal/vertical

310 - manual

www.pressalitcareplus.com