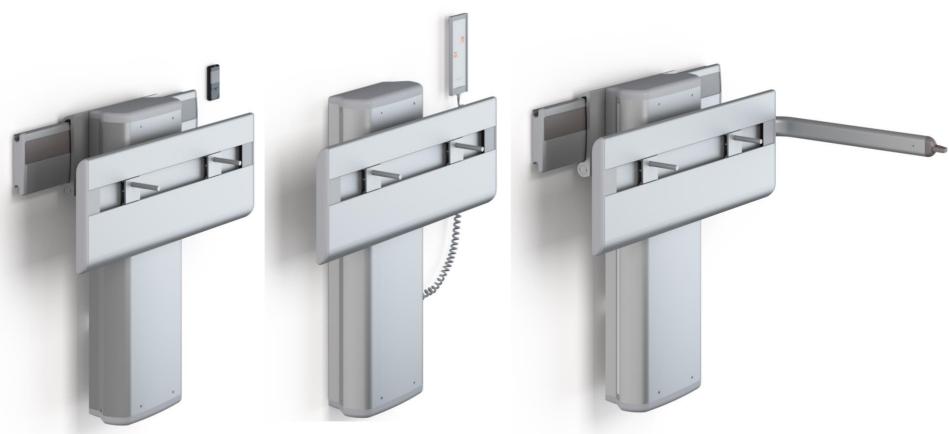

#### Special colours

- Wash basin bracket
- electrical and gas

Easy height adjustment

Wash basin bracketmanual

Occasional adjustment