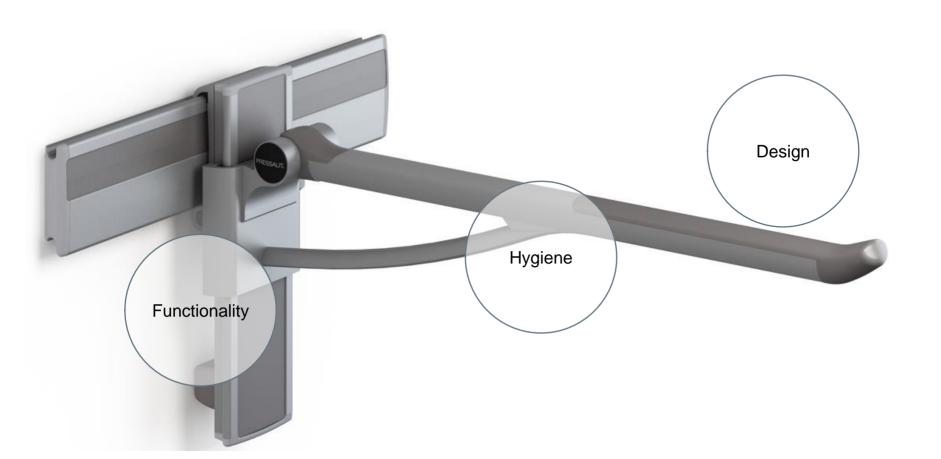

# Support arms

## Support arms - assortment

### Support arms - assortment

Horizontal adjustable