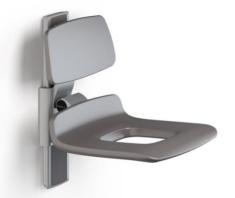

#### Shower seats

450 - manual

450 - horisontal/vertical

310 - manual

www.pressalitcareplus.com