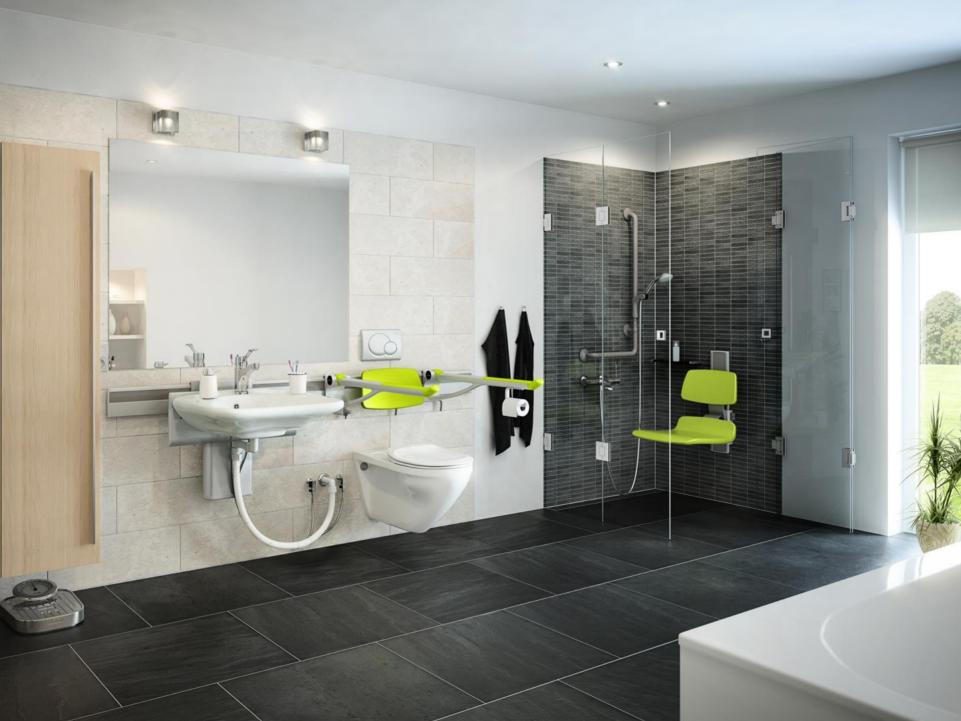

#### Wash basin brackets

# Support arms

#### Shower seats

450 - manual

450 - horisontal/vertical

310 - manual

www.pressalitcareplus.com