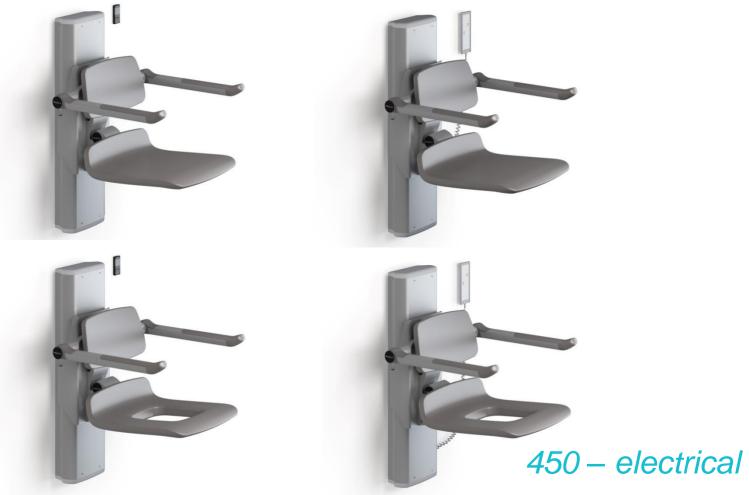

#### Shower seats

450 - manual

450 - horisontal/vertical

310 - manual

www.pressalitcareplus.com