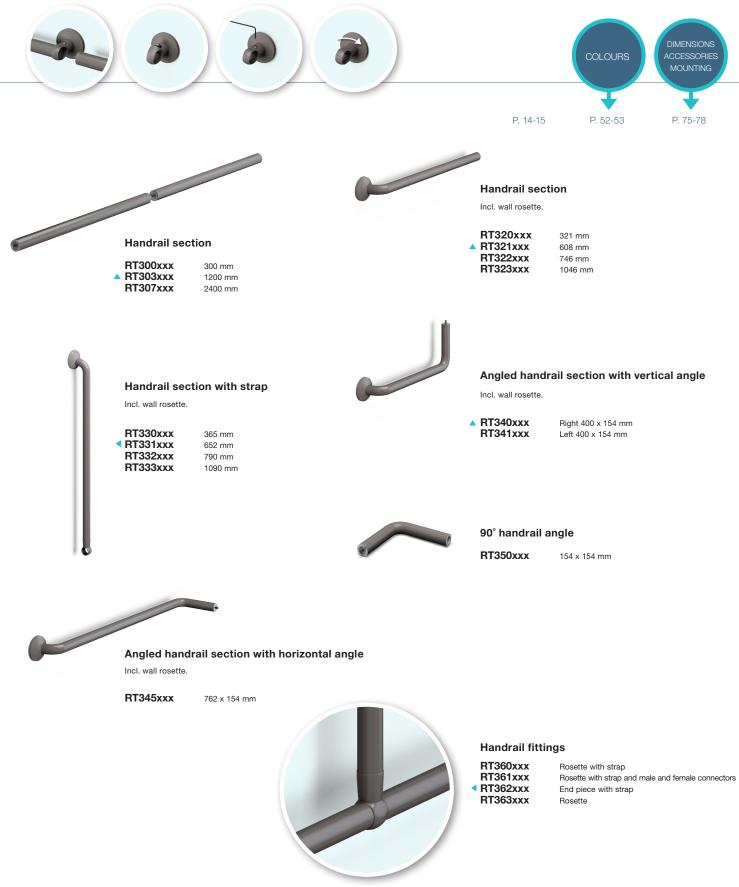

iders.

Incl. 2 x 12 curtain rings.

RT225 Opening shower curtain rail 1500 x 1500 mm

## Shower curtain rail

Incl. 2 x 12 curtain rings and ceiling support, 600 mm (can be shortened on site).

RT212xxx Shower curtain rail 1200 x 1200 mm



## Shower head holder

The shape of the shower head holder and the locking system facilitate height adjustment – even for weak hands.

Thanks to the click system, the angle of the hand shower – and thereby the stream of water – can easily be adjusted as desired.

Mounted on a vertical handrail measuring 1000 mm in length, the shower head holder is suitable for both seated and standing users. At the same time, the rail provides support in the shower. See the handrails on page 46.

RT600xxx Shower head holder for vertical handrail

## Handrails



TEST