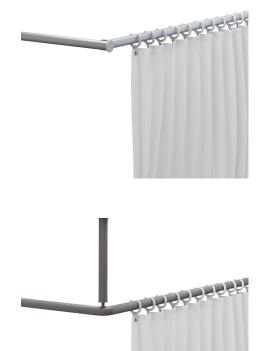

## Opening shower curtain rail

For use in rooms with ceiling hoists. The two opening shower curtain rails can pivot  $90^\circ$  in either direction so that a ceiling hoist can pass.

May also be used as room dividers.

Incl. 2 x 12 curtain rings.

RT225 Opening shower curtain rail 1500 x 1500 mm

## Shower curtain rail

Incl. 2 x 12 curtain rings and ceiling support, 600 mm (can be shortened on site).

RT212xxx Shower curtain rail 1200 x 1200 mm