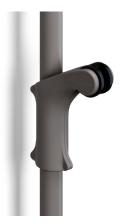

## Shower head holder

The shape of the shower head holder and the locking system facilitate height adjustment – even for weak hands.

Thanks to the click system, the angle of the hand shower – and thereby the stream of water – can easily be adjusted as desired.

Mounted on a vertical handrail measuring 1000 mm in length, the shower head holder is suitable for both seated and standing users. At the same time, the rail provides support in the shower. See the handrails on page 46.

RT600xxx Shower head holder for vertical handrail