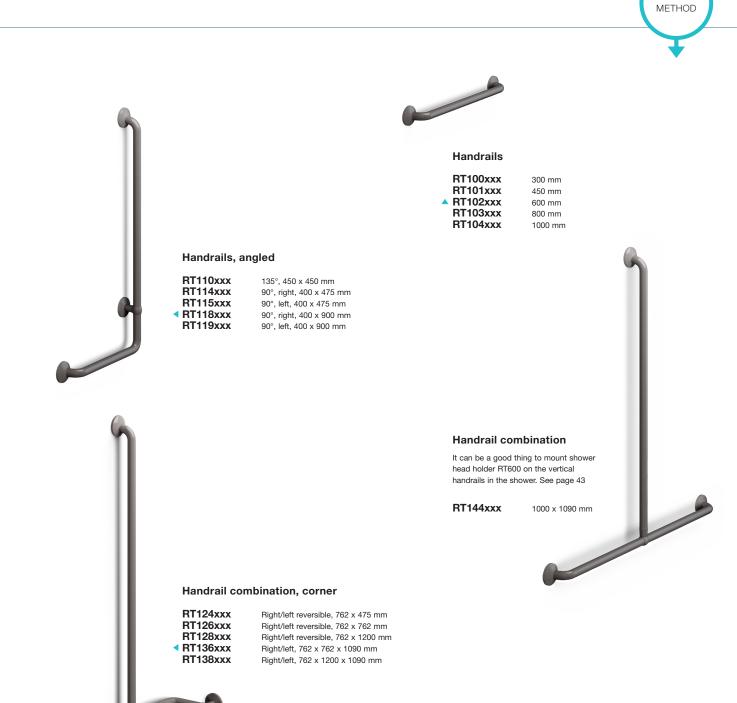

room dividers.

Incl. 2 x 12 curtain rings.

RT225 Opening shower curtain rail 1500 x 1500 mm

## Shower curtain rail

Incl. 2 x 12 curtain rings and ceiling support, 600 mm (can be shortened on site).

RT212xxx Shower curtain rail 1200 x 1200 mm



## Shower head holder

The shape of the shower head holder and the locking system facilitate height adjustment – even for weak hands.

Thanks to the click system, the angle of the hand shower – and thereby the stream of water – can easily be adjusted as desired.

Mounted on a vertical handrail measuring 1000 mm in length, the shower head holder is suitable for both seated and standing users. At the same time, the rail provides support in the shower. See the handrails on page 46.

RT600xxx Shower head holder for vertical handrail

## Handrails



TEST