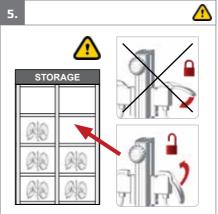

Activate the brakes before placing the user into the product

Ensure the stability of the product is maintained before placing the user in it

Ensure the castors are fully-functional and secure before use