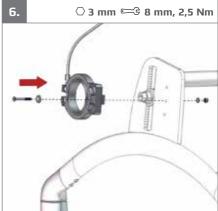

|    |                                  |                    |



























R82.0



























R82°℃





























R82.0























| mm (inch)                                    |                       |                       |                        |                         |
|----------------------------------------------|-----------------------|-----------------------|------------------------|-------------------------|
|                                              | 1                     | 2                     | 3                      | 4                       |
| <u>                                     </u> | 615 (24")             | 720 (28")             | 730 (28½")             | 740 (29")               |
|                                              | 325 (12¾")            | 425 (171/4")          | 425 (171/4")           | 425 (171/4")            |
| <u></u>                                      | 6