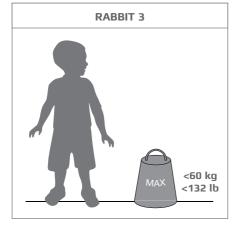

R82.0

R82°℃

R82.0

| mm (inch)                                    |                       |                       |                        |                         |
|----------------------------------------------|-----------------------|-----------------------|------------------------|-------------------------|
|                                              | 1                     | 2                     | 3                      | 4                       |
| <u>                                     </u> | 615 (24")             | 720 (28")             | 730 (28½")             | 740 (29")               |
|                                              | 325 (12¾")            | 425 (171/4")          | 425 (171/4")           | 425 (171/4")            |
| <u></u>                                      | 620 (241/4")          | 750 (291/4")          | 800 (311/4")           | 900 (35")               |
|                                              | 670-1000<br>(26½-39") | 850-1180<br>(33½-46") | 990-1310<br>(38½-51")  | 1200-1530<br>(46¾-59¾") |
|                                              | 550-740<br>(21½-29")  | 750-1080<br>(29½-42") | 830-1190<br>(33½-46½") | 960-1420<br>(37½-55½")  |
| <u> </u>                                     | 500 (19½")            | 700 (271/4")          | 800 (311/4")           | 1000 (39")              |
| 业                                            | 0->+30°               | 0 -> +30°             | 0 -> +30°              | 0 -> +30°               |
|                                              | 15° -> -10°           | 15° -> -10°           | 15° -> -10°            | 15° -> -10°             |
| <u>.</u>                                     | 8°                    | 6°                    | 4°                     | 4°                      |
| <u>                                     </u> | 13,5 kg<br>(29,5 lb)  | 15,5 kg<br>(34 lb)    | 16 kg<br>(35 lb)       | 18,5 kg<br>(40,5 lb)    |
| <u> </u>                                     | 40 kg<br>(88 lb)      | 50 kg<br>(110 lb)     | 60 kg<br>(132 lb)      | 70 kg<br>(154 lb)       |
|                                              | max. 5°               | max. 5°               |                        |                         |

## Intended use

The Rabbit is a mobile standing frame providing users the possibility of moving around and orientate oneself. The standing position enables the child to be an active participant, whilst stimulating senses and giving the child more independence. The Rabbit is suitable for many users e.g. children with CP, GMFCS level 2-5. The Rabbit comes in 4 sizes.