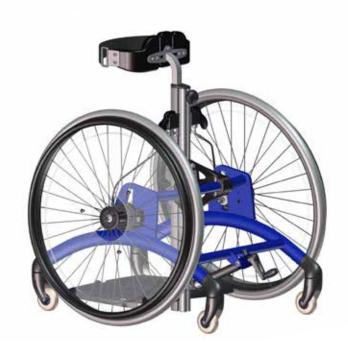

## Intended use

The Rabbit is a mobile standing frame providing users the possibility of moving around and orientate oneself. The standing position enables the child to be an active participant, whilst stimulating senses and giving the child more independence. The Rabbit is suitable for many users e.g. children with CP, GMFCS level 2-5. The Rabbit comes in 4 sizes.