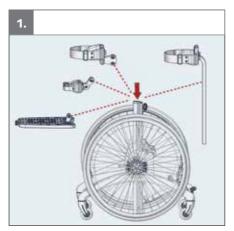

|    |                                  |                    |



























R82.0



























R82°℃





























R82.0























| mm (inch)                                    |                       |                       |                        |                         |
|----------------------------------------------|-----------------------|-----------------------|------------------------|-------------------------|
|                                              | 1                     | 2                     | 3                      | 4                       |
| <u>                                     </u> | 615 (24")             | 720 (28")             | 730 (28½")             | 740 (29")               |
|                                              | 325 (12¾")            | 425 (171/4")          | 425 (171/4")           | 425 (171/4")            |
| <u>