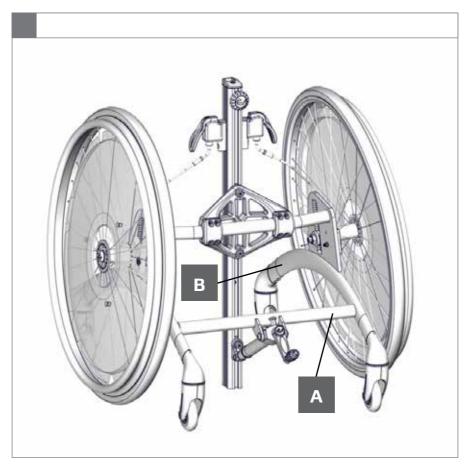

## Intended use

The Rabbit is a mobile standing frame providing users the possibility of moving around and orientate oneself. The standing position enables the child to be an active participant, whilst stimulating senses and giving the child more independence. The Rabbit is suitable for many users e.g. children with CP, GMFCS level 2-5. The Rabbit comes in 4 sizes.