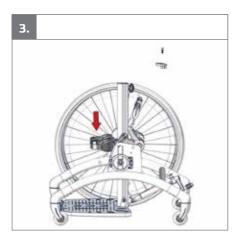

|    |                                  |                    |



























R82.0



























R82°℃





























R82.0























| mm (inch)                                    |                       |                       |                        |                         |
|----------------------------------------------|-----------------------|-----------------------|------------------------|-------------------------|
|                                              | 1                     | 2                     | 3                      | 4                       |
| <u>                                     </u> | 615 (24")             | 720 (28")             | 730 (28½")             | 740 (29")               |
|                                              | 325 (12¾")            | 425 (171/4")          | 425 (171/4")           | 425 (171/4")            |
| <u></u>