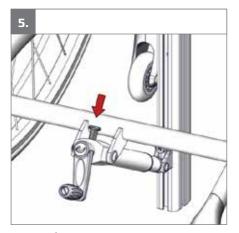

|    |                                  |                    |



























R82.0



























R82°℃





























R82.0























| mm (inch)                                    |                       |                       |                        |                         |
|----------------------------------------------|-----------------------|-----------------------|------------------------|-------------------------|
|                                              | 1                     | 2                     | 3                      | 4                       |
| <u>                                     </u> | 615 (24")             | 720 (28")             | 730 (28½")             | 740 (29")               |
|                                              | 325 (12¾")            | 425 (171/4")          | 425 (171/4")           | 425 (171/4")