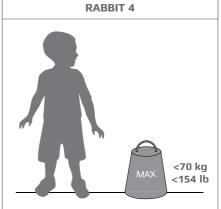

R82.0

R82°℃

R82.0

| mm (inch)                                    |                       |                       |                        |                         |
|----------------------------------------------|-----------------------|-----------------------|------------------------|-------------------------|
|                                              | 1                     | 2                     | 3                      | 4                       |
| <u>                                     </u> | 615 (24")             | 720 (28")             | 730 (28½")             | 740 (29")               |
|                                              | 325 (12¾")            | 425 (171/4")          | 425 (171/4")           | 425 (171/4")            |
| <u></u>                                      | 620 (241/4")          | 750 (291/4")          | 800 (311/4")           | 900 (35")               |
|                                              | 670-1000<br>(26½-39") | 850-1180<br>(33½-46") | 990-1310<br>(38½-51")  | 1200-1530<br>(46¾-59¾") |
|                                              | 550-740<br>(21½-29")  | 750-1080<br>(29½-42") | 830-1190<br>(33½-46½") | 960-1420<br>(37½-55½")  |
| <u> </u>                                     | 500 (19½")            | 700 (271/4")          | 800 (311/4")           | 1000 (39")              |
| 业                                            | 0->+30°               | 0 -> +30°             | 0 -> +30°              | 0 -> +30°               |
|                                              | 15° -> -10°           | 15° -> -10°           | 15° -> -10°            | 15° -> -10°             |
| <u>.</u>                                     | 8°                    | 6°                    | 4°                     | 4°                      |
| <u>                                     </u> | 13,5 kg<br>(29,5 lb)  | 15,5 kg<br>(34 lb)    | 16 kg<br>(35 lb)       | 18,5 kg<br>(40,5 lb)    |
| <u> </u>                                     | 40 kg<br>(88 lb)      | 50 kg<br>(110 lb)     | 60 kg<br>(132 lb)      | 70 kg<br>(154 lb)       |
|                                              | max. 5°               | max. 5°               |                        |                         |

## Intended use

The Rabbit is a mobile standing frame providing users the possibility of moving around and orientate oneself. The standing position enables the child to be an active participant, whilst stimulating senses and giving the child more independence. The Rabbit is suitable for many users e.g. children with CP, GMFCS level 2-5. The Rabbit comes in 4 sizes.