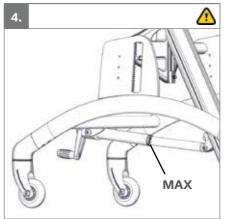

|    |                                  |                    |



























R82.0



























R82°℃





























R82.0























| mm (inch)                                    |                       |                       |                        |                         |
|----------------------------------------------|-----------------------|-----------------------|------------------------|-------------------------|
|                                              | 1                     | 2                     | 3                      | 4                       |
| <u>                                     </u> | 615 (24")             | 720 (28")             | 730 (28½")             | 740 (29")               |
|                                              | 325 (12¾")            | 425 (171/4")          | 425 (171/4")           | 425 (171/4")