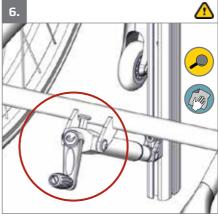

|    |                                  |                    |



























R82.0



























R82°℃





























R82.0























| mm (inch)                                    |                       |                       |                        |                         |
|----------------------------------------------|-----------------------|-----------------------|------------------------|-------------------------|
|                                              | 1                     | 2                     | 3                      | 4                       |
| <u>                                     </u> | 615 (24")             | 720 (28")             | 730 (28½")             | 740 (29")               |
|                                              | 325 (12¾")            | 425 (171/4")          | 425 (171/4")           | 425 (171/4")