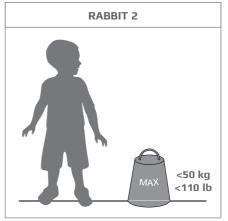

R82.0

R82°℃

R82.0

| mm (inch)                                    |                       |                       |                        |                         |
|----------------------------------------------|-----------------------|-----------------------|------------------------|-------------------------|
|                                              | 1                     | 2                     | 3                      | 4                       |
| <u>                                     </u> | 615 (24")             | 720 (28")             | 730 (28½")             | 740 (29")               |
|                                              | 325 (12¾")            | 425 (171/4")          | 425 (171/4")           | 425 (171/4")            |
| <u></u>                                      | 620 (241/4")          | 750 (291/4")          | 800 (311/4")           | 900 (35")               |
|                                              | 670-1000<br>(26½-39") | 850-1180<br>(33½-46") | 990-1310<br>(38½-51")  | 1200-1530<br>(46¾-59¾") |
|                                              | 550-740<br>(21½-29")  | 750-1080<br>(29½-42") | 830-1190<br>(33½-46½") | 960-1420<br>(37½-55½")  |
| <u> </u>                                     | 500 (19½")            | 700 (271/4")          | 800 (311/4")           | 1000 (39")              |
| 业                                            | 0->+30°               | 0 -> +30°             | 0 -> +30°              | 0 -> +30°               |
|                                              | 15° -> -10°           | 15° -> -10°           | 15° -> -10°            | 15° -> -10°             |
| <u>.</u>                                     | 8°                    | 6°                    | 4°                     | 4°                      |
| <u>                                     </u> | 13,5 kg<br>(29,5 lb)  | 15,5 kg<br>(34 lb)    | 16 kg<br>(35 lb)       | 18,5 kg<br>(40,5 lb)    |
| <u> </u>                                     | 40 kg<br>(88 lb)      | 50 kg<br>(110 lb)     | 60 kg<br>(132 lb)      | 70 kg<br>(154 lb)       |
|                                              | max. 5°               | max. 5°               |                        |                         |

## Intended use

The Rabbit is a mobile standing frame providing users the possibility of moving around and orientate oneself. The standing position enables the child to be an active participant, whilst stimulating senses and giving the child more independence. The Rabbit is suitable for many users e.g. children with CP, GMFCS level 2-5. The Rabbit comes in 4 sizes.