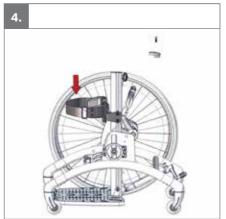

|    |                                  |                    |



























R82.0



























R82°℃





























R82.0























| mm (inch)                                    |                       |                       |                        |                         |
|----------------------------------------------|-----------------------|-----------------------|------------------------|-------------------------|
|                                              | 1                     | 2                     | 3                      | 4                       |
| <u>                                     </u> | 615 (24")             | 720 (28")             | 730 (28½")             | 740 (29")               |
|                                              | 325 (12¾")            | 425 (171/4")          | 425 (171/4")           | 425 (171/4")            |
| <u></u>