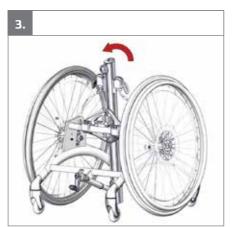

|    |                                  |                    |



























R82.0



























R82°℃





























R82.0























| mm (inch)                                    |                       |                       |                        |                         |
|----------------------------------------------|-----------------------|-----------------------|------------------------|-------------------------|
|                                              | 1                     | 2                     | 3                      | 4                       |
| <u>                                     </u> | 615 (24")             | 720 (28")             | 730 (28½")             | 740 (29")               |
|                                              | 325 (12¾")            | 425 (171/4")          | 425 (171/4")           | 425 (171/4")