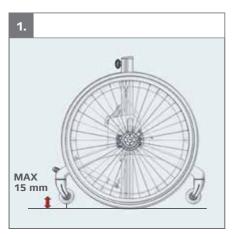

|    |                                  |                    |



























R82.0



























R82°℃





























R82.0























| mm (inch)                                    |                       |                       |                        |                         |
|----------------------------------------------|-----------------------|-----------------------|------------------------|-------------------------|
|                                              | 1                     | 2                     | 3                      | 4                       |
| <u>                                     </u> | 615 (24")             | 720 (28")             | 730 (28½")             | 740 (29")               |
|                                              | 325 (12¾")            | 425 (171/4")          | 425 (171/4")           | 425 (171/4")            |
| <u></u>