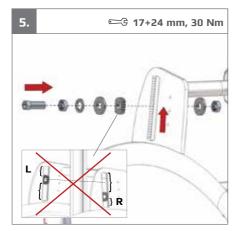

|    |                                  |                    |



























R82.0



























R82°℃





























R82.0























| mm (inch)                                    |                       |                       |                        |                         |
|----------------------------------------------|-----------------------|-----------------------|------------------------|-------------------------|
|                                              | 1                     | 2                     | 3                      | 4                       |
| <u>                                     </u> | 615 (24")             | 720 (28")             | 730 (28½")             | 740 (29")               |
|                                              | 325 (12¾")            | 425 (171/4")          | 425 (171/4")           | 425 (171/4")            |
| <u></u>                                      |