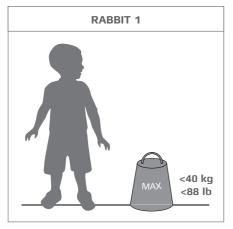

R82.0

R82°℃

R82.0

| mm (inch)                                    |                       |                       |                        |                         |
|----------------------------------------------|-----------------------|-----------------------|------------------------|-------------------------|
|                                              | 1                     | 2                     | 3                      | 4                       |
| <u>                                     </u> | 615 (24")             | 720 (28")             | 730 (28½")             | 740 (29")               |
|                                              | 325 (12¾")            | 425 (171/4")          | 425 (171/4")           | 425 (171/4")            |
| <u></u>                                      | 620 (241/4")          | 750 (291/4")          | 800 (311/4")           | 900 (35")               |
|                                              | 670-1000<br>(26½-39") | 850-1180<br>(33½-46") | 990-1310<br>(38½-51")  | 1200-1530<br>(46¾-59¾") |
|                                              | 550-740<br>(21½-29")  | 750-1080<br>(29½-42") | 830-1190<br>(33½-46½") | 960-1420<br>(37½-55½")  |
| <u> </u>                                     | 500 (19½")            | 700 (271/4")          | 800 (311/4")           | 1000 (39")              |
| 业                                            | 0->+30°               | 0 -> +30°             | 0 -> +30°              | 0 -> +30°               |
|                                              | 15° -> -10°           | 15° -> -10°           | 15° -> -10°            | 15° -> -10°             |
| <u>.</u>                                     | 8°                    | 6°                    | 4°                     | 4°                      |
| <u>                                     </u> | 13,5 kg<br>(29,5 lb)  | 15,5 kg<br>(34 lb)    | 16 kg<br>(35 lb)       | 18,5 kg<br>(40,5 lb)    |
| <u> </u>                                     | 40 kg<br>(88 lb)      | 50 kg<br>(110 lb)     | 60 kg<br>(132 lb)      | 70 kg<br>(154 lb)       |
|                                              | max. 5°               | max. 5°               |                        |                         |

## Intended use

The Rabbit is a mobile standing frame providing users the possibility of moving around and orientate oneself. The standing position enables the child to be an active participant, whilst stimulating senses and giving the child more independence. The Rabbit is suitable for many users e.g. children with CP, GMFCS level 2-5. The Rabbit comes in 4 sizes.