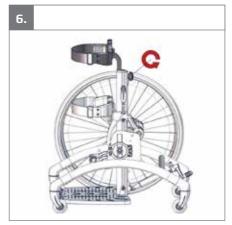

|    |                                  |                    |



























R82.0



























R82°℃





























R82.0























| mm (inch)                                    |                       |                       |                        |                         |
|----------------------------------------------|-----------------------|-----------------------|------------------------|-------------------------|
|                                              | 1                     | 2                     | 3                      | 4                       |
| <u>                                     </u> | 615 (24")             | 720 (28")             | 730 (28½")             | 740 (29")               |
|                                              | 325 (12¾")            | 425 (171/4")          | 425 (171/4")           | 425 (171/4")            |
| <u></u>