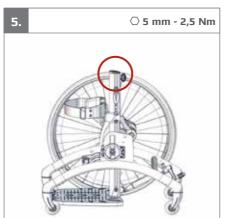

|    |                                  |                    |



























R82.0



























R82°℃





























R82.0























| mm (inch)                                    |                       |                       |                        |                         |
|----------------------------------------------|-----------------------|-----------------------|------------------------|-------------------------|
|                                              | 1                     | 2                     | 3                      | 4                       |
| <u>                                     </u> | 615 (24")             | 720 (28")             | 730 (28½")             | 740 (29")               |
|                                              | 325 (12¾")            | 425 (171/4")          | 425 (171/4")           | 425 (171/4")            |
| <u></u>