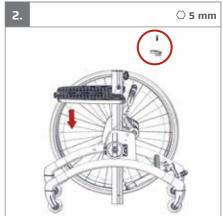

|    |                                  |                    |



























R82.0



























R82°℃





























R82.0























| mm (inch)                                    |                       |                       |                        |                         |
|----------------------------------------------|-----------------------|-----------------------|------------------------|-------------------------|
|                                              | 1                     | 2                     | 3                      | 4                       |
| <u>                                     </u> | 615 (24")             | 720 (28")             | 730 (28½")             | 740 (29")               |
|                                              | 325 (12¾")            | 425 (171/4")          | 425 (171/4")           | 425 (171/4")            |
| <u></