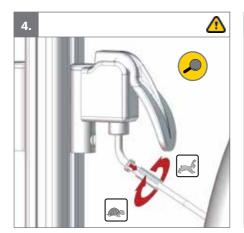

Inspect the product and all of its accessories and replace any worn out parts before use

Do not expose the gas spring to pressure or high temperatures. DO NOT puncture

Do not expose the piston rod to scratches etc. It is important to use a cloth or the like, if tools are used to adjust the gas spring