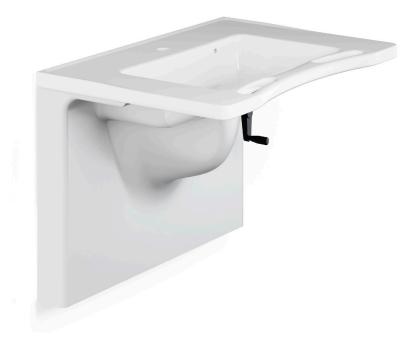

### MANUALLY OPERATED

MATRIX MEDIUM is available with manual height-adjustment. The basin is height-adjusted using a crank handle, which is located underneath the basin.

R2120000

R2122000

R4840000

**R2120000** Wash basin, 780 x 545 x 166 mm, with tap hole and integrated overflow. With setting down area and integrated handrails, white

**R2121000** Wash basin, 780 x 545 x 141 mm, with tap hole without overflow. With setting down area and integrated handrails, white