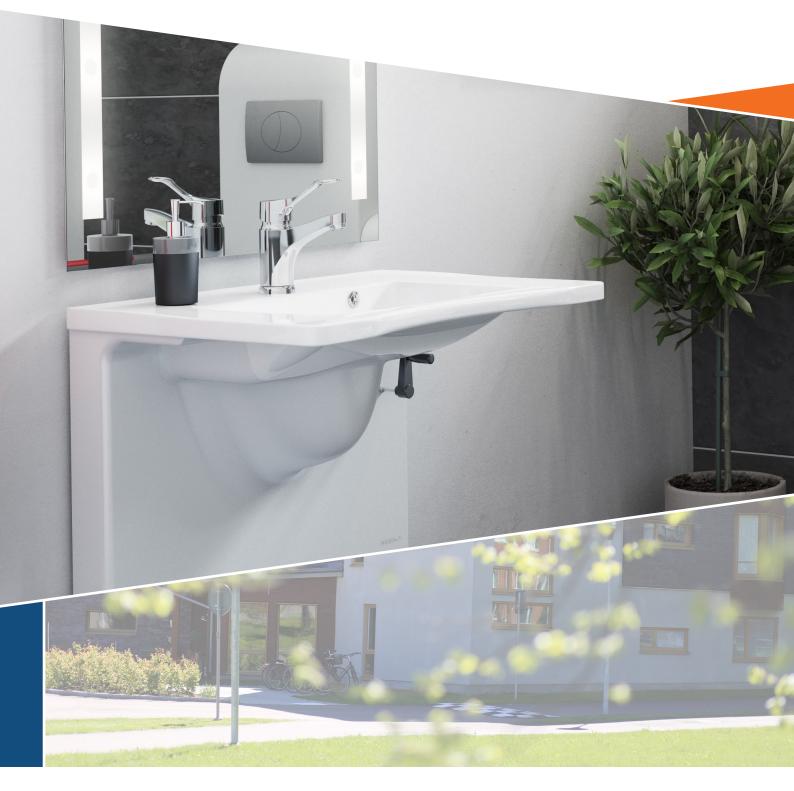

# MATRIX MEDIUM WASH BASIN

The MATRIX MEDIUM is a wash basin that contains all the most essential features in one. It is designed to be inclusive - providing for the needs of both standing and sitting users, and has been developed entirely with the user in mind, because at Pressalit we know how important it is for people to be independent.

#### Aesthetics and practicality in the same wash basin

MATRIX MEDIUM aims to be both practical and aesthetically pleasing. The MATRIX MEDIUM wash basin reduces the risk of falls in the bathroom thanks to the integrated handrails, which support you as you get up, while you stand, and as you sit down. The handrails are made in a material and shape that give the user a strong and secure grip - even with wet hands. This makes the user feel safe.

The basin offers plenty of space underneath for a user's feet, so that the seated user can get right up close to the basin and tap. By using the handrails, the user is able to easily pull them selves up close to the basin, and there is plenty of space for a user's elbows.

The curved front reduces the distance between the user and the tap, making it easier to wash their hands, especially for people who might otherwise struggle to reach.