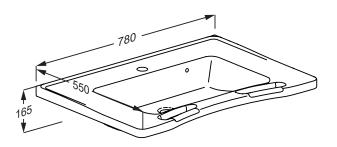

R2120000

R2122000

R4840000

**R2120000** Wash basin, 780 x 545 x 166 mm, with tap hole and integrated overflow. With setting down area and integrated handrails, white

**R2121000** Wash basin, 780 x 545 x 141 mm, with tap hole without overflow. With setting down area and integrated handrails, white

**R2122000** Wash basin, 780 x 545 x 166 mm, with tap hole and integrated overflow, push buttons on the front. With setting down area and integrated handrails, white

**R2123000** Wash basin, 780 x 545 x 141 mm, with tap hole, without overflow, push buttons on the front. With setting down area and integrated handrails, white