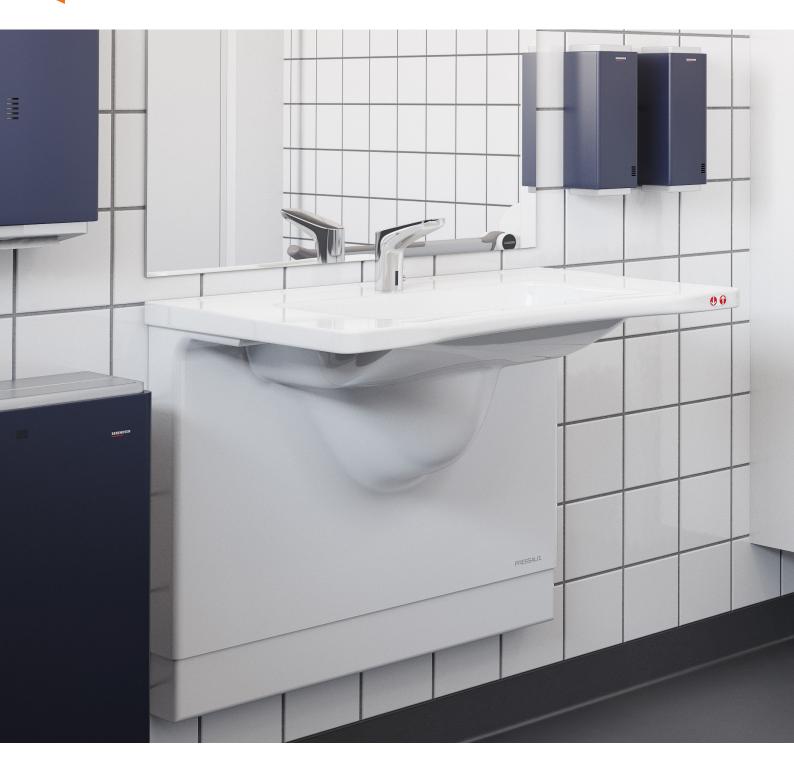

#### **Optimum hygiene**

Good hygiene is essential for institutions and hospitals all over the world. Time is money, and cleaning needs to be done at a fast pace, which naturally places demands on the design of care products.

Hygiene was a core focus when designing the MATRIX MEDIUM. The inside of the basin has rounded corners, preventing the buildup of dirt and bacteria. The front has integrated handrails in the same material as the basin, and the electronic height-adjustment button is also an integrated part of the design. Furthermore, the casing is completely level with the sink leaving no edges and making it easy to wipe the surface with a cloth. Thanks to these hygienic details, the MATRIX MEDIUM reduces the spread of bacteria and the risk of illness.

All of Pressalit's experience gained over the years has been put into this wash basin. The basin is hygienic and suitable for use in hospital environments and other environments where cleanliness is a priority, while also meeting the user's needs for safety and flexibility.