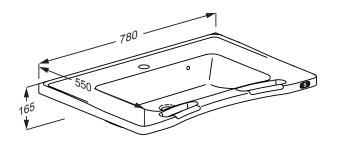

R2120000

R2122000

R4840000

**R2120000** Wash basin, 780 x 545 x 166 mm, with tap hole and integrated overflow. With setting down area and integrated handrails, white

**R2121000** Wash basin, 780 x 545 x 141 mm, with tap hole without overflow. With setting down area and integrated handrails, white

**R2122000** Wash basin, 780 x 545 x 166 mm, with tap hole and integrated overflow, push buttons on the front. With setting down area and integrated handrails, white

**R2123000** Wash basin, 780 x 545 x 141 mm, with tap hole, without overflow, push buttons on the front. With setting down area and integrated handrails, white