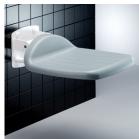

## Folding shower seats

R1600000

Projection when folded: 197 mm

Max. load: 125 kg