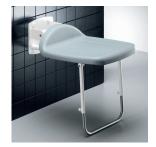

## Folding shower seats

For some users, being able to sit while showering is a matter of safety. These shower seats are designed for installation in the shower area and can be easily folded up or down according to need.

The seats and backs can easily be removed for cleaning.

The folding shower seat is designed so that the water runs off it.

The wall bracket and leg are made of Rilsan®coated stainless steel for extra strength. The Rilsan®-coated steel effectively protects against rust, is pleasant to hold and is easy to clean.

## Folding shower seats

R1600000

Projection when folded: 197 mm

Max. load: 125 kg