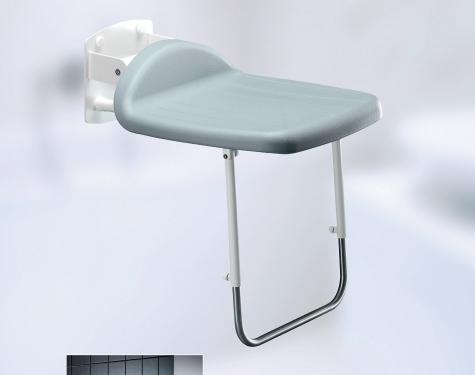

## Folding shower seat with leg

R1602000

Seat

Projection when folded: 250 mm

Max. load: 125 kg