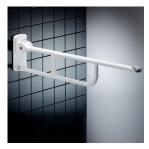

Support arm, height-adjustable - with leg

With leg, height-adjustable, 145 mm

Length: 850 mm Projection when folded: 200 mm Max. load: 120 kg Mounting kit for masonry walls included.