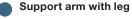

Support arm, height-adjustable - with leg

With leg, height-adjustable, 145 mm

Length: 850 mm Projection when folded: 200 mm Max. load: 120 kg Mounting kit for masonry walls included.