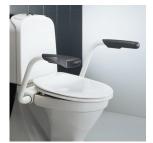

## Support arms for mounting on toilet

R1170000 R1171000

With toilet seat R37 Without toilet seat

Can be mounted easily and quickly on the toilet. The padded handles are comfortable for hands and arms. The support arms can be folded individually. Supplied with hinges BL1999. Only recommended for use with the following toilet seats: R26, R27, R28, R29, R30, R36, R37 or R38.