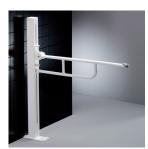

## Support arm, height-adjustable - on free-standing floor column 0

R1161000 Height-adjustable, 670 mm

Length: 850 mm Max. load: 120 kg Mounting kit for floors included.

0

R1111000

Length: 850 mm

Max. load: 135 kg

Projection when folded: 155 mm

Mounting kit for masonry walls included.

- Suitable if:
- the wall is unstable
- the distance between the wall and the toilet is more than 700 mm
- wall mounting is not possible for any other reason.