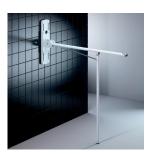

## Support arm, height-adjustable - on free-standing floor column 0

R1161000 Height-adjustable, 670 mm

Length: 850 mm Max. load: 120 kg Mounting kit for floors included.

0

R1111000

Length: 850 mm

Max. load: 135 kg

Projection when folded: 155 mm

Mounting kit for masonry walls included.

- Suitable if:
- the wall is unstable
- the distance between the wall and the toilet is more than 700 mm
- wall mounting is not possible for any other reason.