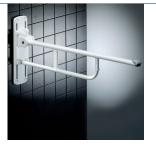

Support arm, height-adjustable - with leg

With leg, height-adjustable, 145 mm

Length: 850 mm Projection when folded: 200 mm Max. load: 120 kg Mounting kit for masonry walls included.

R1100000 Support arm

Length: 850 mm Projection when folded: 185 mm Max. load: 120 kg Mounting kit for masonry walls included.

Height: 850 mm Height: 800 mm

Length: 850 mm Projection when folded: 140 mm Max. load: 135 kg Mounting kit for masonry walls included.