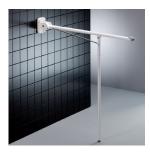

R1100000 Support arm

Length: 850 mm Projection when folded: 185 mm Max. load: 120 kg Mounting kit for masonry walls included.

Height: 850 mm Height: 800 mm

Length: 850 mm Projection when folded: 140 mm Max. load: 135 kg Mounting kit for masonry walls included.