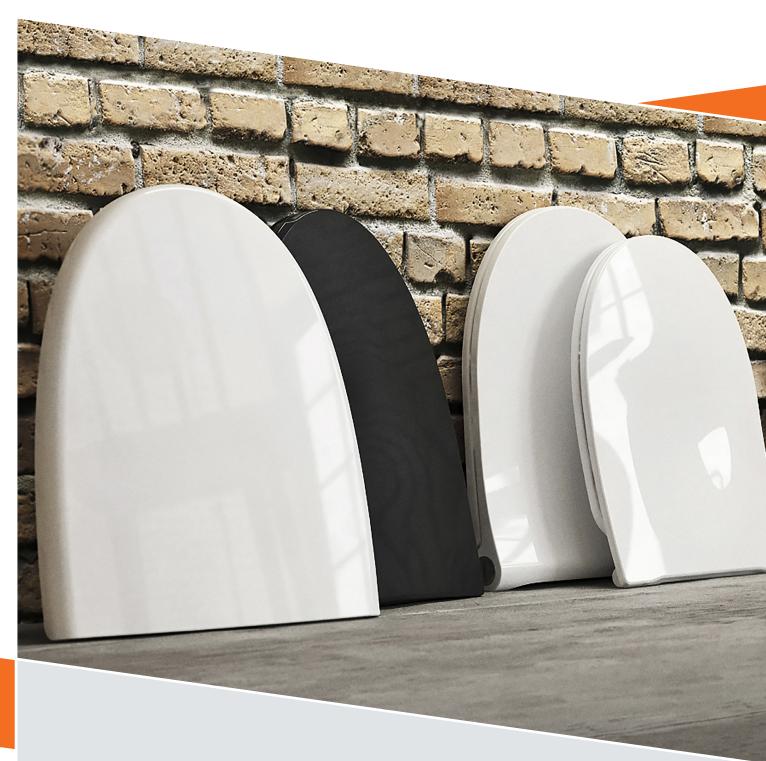

No matter whether the bathroom has to ooze romantic French undertones, Nordic minimalism or urbane colour combinations, you will find a Pressalit toilet seat to matches.

#### Award-winning Danish design over many years

If there is one thing that does not go out of fashion, it's Danish design. With a Pressalit toilet seat where function, design and quality go hand-in-hand, the award-winning and functional design will become an integral part of the bathroom. We have won several Red Dot Design Awards for our classic toilet seats. They complement all bathroom styles and bring together together world-class Danish design with innovative functions. So a toilet seat from Pressalit is the reliable and perfect solution - time and again.

Pressalit can provide toilet seats to suit any project, where design, functionality, hygiene and stability all come together. With a broad assortment of toilet seats in various sizes and shapes, we usually find the most suitable model whatever the project.