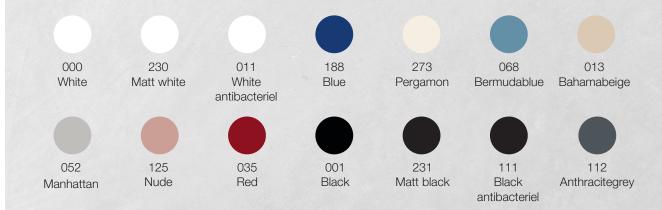

#### Colour changes

Colours can make a big difference to the look of a room. Colours can elevate the interior in any bathroom and sometimes also have a practical function. We have a broad selection of toilet seats in various colours and with different surfaces that suit any bathroom.