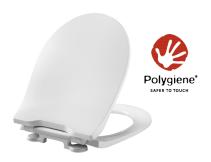

#### Improve hygiene with Polygiene®

Damp and unventilated bathrooms can create ideal conditions for bacteria to grow in. A hygienic toilet is important in the fight against infection and bacteria control.

A toilet seat with the treatment Polygiene® effect inhibits the growth of bacteria and consequently helps prevent the spreading of bacteria. Pressalit toilet seats with Polygiene® should be used for public and high use facilities, but can also be used in private homes where greater focus on hygiene is desired.

### READ MORE ONLINE ABOUT THE BENEFITS OF TOILET SEATS WITH POLYGIENE®