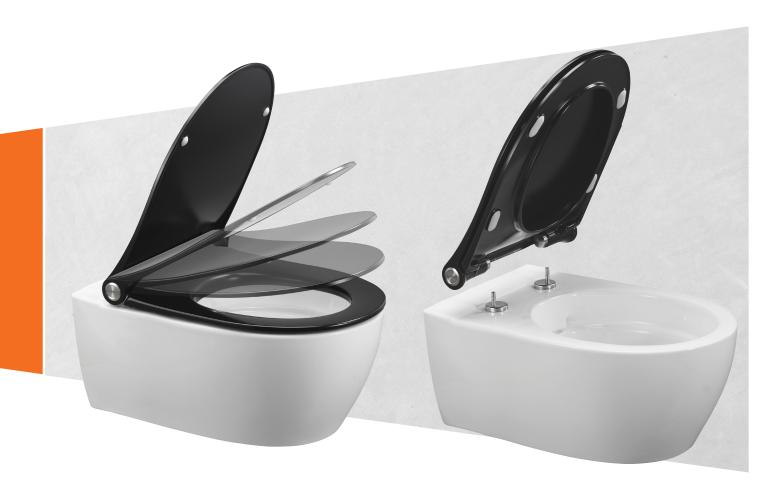

#### Soft close: a quiet luxury

A toilet seat with the soft close function is a quiet luxury in everyday life. The toilet seat floats quietly down and lands softly on the toilet bowl without a bang.

The soft close function is a little luxury most people would not like to be without.

#### Lift-off and quick-release: for easy cleaning

Cleaning a toilet seat properly in and around all the nooks and crannies can be difficult. With the lift-off or quick-release function, the toilet seat can be easily and quickly taken off the toilet bowl and placed back again after cleaning. This makes cleaning much easier and more effective.