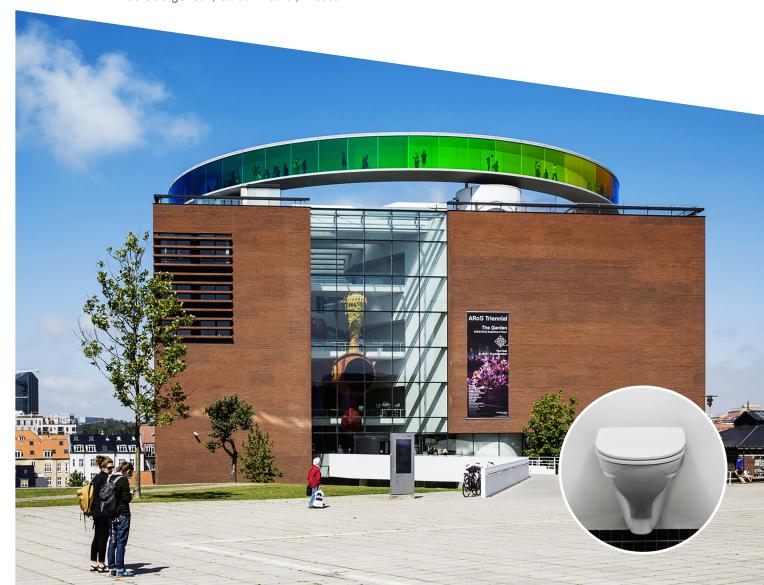

#### Pressalit at the top of Aarhus

ARoS Aarhus Art Museum with the iconic rainbow at the top of the building, has chosen to install Pressalit toilet seats on the museum's toilets. ARoS is known for its perfectionism, its quality awareness is clearly apparent throughout the museum: from when you look up at the rainbow right down to where you see the toilets.